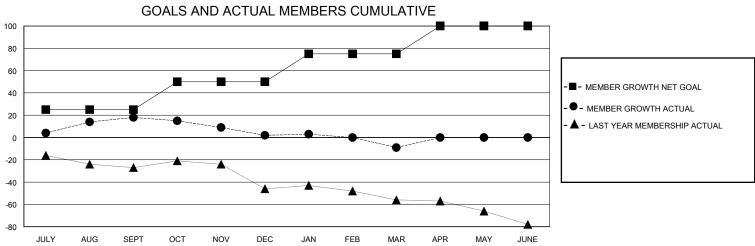

## MONTHLY MEMBERSHIP PROGRESS REPORT

## District 13 OH7

Results as of: 3/31/2024

|               | Club          | os        |               |                       | Mer                    | nbers                   |                                                  |
|---------------|---------------|-----------|---------------|-----------------------|------------------------|-------------------------|--------------------------------------------------|
|               | RESULTS FOR   |           |               | RESULTS FOR 2023-2024 |                        |                         |                                                  |
| QUARTER       | NEW CLUB GOAL | NEW CLUBS | DROPPED CLUBS | QUARTER MEME          | BER GROWTH NET<br>GOAL | MEMBER GROWTH<br>ACTUAL | DROPPED<br>MEMBERS ACTUA<br>(including transfers |
| JULY/AUG/SEPT | 0             | 0         | 1             | JULY/AUG/SEPT         | 25                     | 52                      | 26                                               |
| OCT/NOV/DEC   | 1             | 0         | 0             | OCT/NOV/DEC           | 25                     | 27                      | 41                                               |
| JAN/FEB/MAR   | 0             | 0         | 0             | JAN/FEB/MAR           | 25                     | 33                      | 39                                               |
| APR/MAY/JUNE  | 0             | 0         | 0             | APR/MAY/JUNE          | 25                     | 0                       | 0                                                |
| 0.8           |               | <b>=</b>  | • • •         | -                     | -                      |                         |                                                  |
| 0.8           |               | -         | -             | -                     | -                      | -■- CURRENT YEAR GO     | CTUAL NEW CLUBS                                  |
|               |               | -         | -             |                       |                        |                         | CTUAL NEW CLUBS                                  |